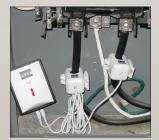

# **ELECTRICITY CONSUMPTION MONITOR**

Installation on a standard 200A panel (for total house consumption)

Determine consumption on a circuit of an electrical panel

### Transmitter:

- Works on a single to three phase system (3rd clamp sold separately)
- Transmission distance: 30 to 80 meters
- All clamps are removable from transmitter
- Clamp: 18mm dia., suitable for installation on a standard 200A panel
- Power source: batteries x02 'C' batteries included
- · Works on systems 90V to 600