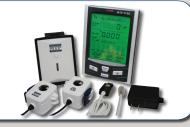

### INCLUDED ACCESSORIES:

Monitor, transmitter x02 clamps 200A/18mm RJ45-USB data cable power supply manual software x02 C batteries

For setup instructions, visit us on YouTube. **MTP Instruments Inc.** 