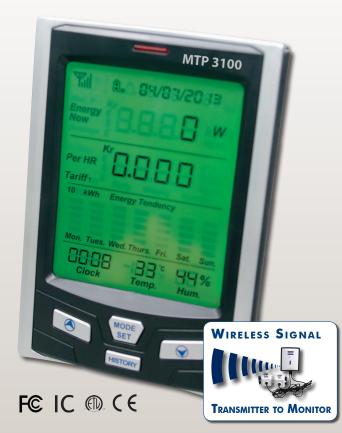

# MTP 3100

# **Measures / Displays:**

- · Instant energy (kW)
- Energy consumption (kWh)
- Total cost (\$ value)
- Pollution (Kg CO2)
- Averages

- · Energy tendency
- Ambient temperature
- Relative humidity
- · Time/ date
- Battery status

## Tariff Rates: Two tariff setting modes

- · Time of Use (TOU) tariff
- Normal Meter Pricing (NMP)

**History:** Retrieve past information directly from the monitor

Alarm setting: For max. energy consumption

### Monitor :

- · Backlight
- Power source : batteries & power supply