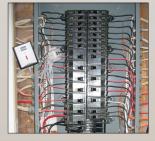

# **ELECTRICITY CONSUMPTION MONITOR**

Installation on a standard 200A panel (for total house consumption)

Determine consumption on a circuit of an electrical panel

### Transmitter:

- Works on a single to three phase system (3rd clamp sold separately)
- Transmission distance: 30 to 80 meters
- All clamps are removable from transmitter
- Clamp: 18mm dia., suitable for installation on a standard 200A panel
- Power source: batteries x02 'C' batteries included
- · Works on systems 90V to 600